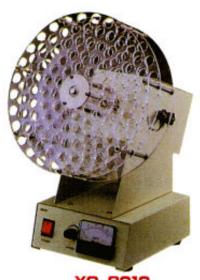

#### Feature:

YC-8010 Roller Mixer at desired changeable angle of the body from  $0 \sim 90$  degrees. It hold variety of different sized container, bottles, breakers, flasks and test tubes.

Speed: 10 to 240 r.p.m.

Drum Capacity: Dia.18mm x 98pcs

Angle: 0 ~ 90.

Power voltage: 110V/60Hz or 220V/50Hz

Dimension:

Drum: diameter 29cm

Overall: W390 x D350 x H 525mm

#### YC-8010