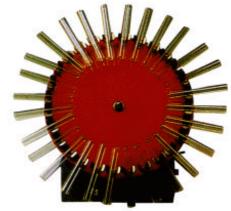

## **Model: YC-8020**

### **Blood Suspension Mixer**

Roller Mixer provides large and small laboratories engaged in tissue culture work. It finds the growth of viruses in chic embryonic tissue. Hormone production with selected tissues. Sample testing for the presence of viruses and cytotoxicity assays for the purpose of studying normal and abnormal cell growth.

Speed: 10 to 60 r.p.m.

Drum Capacity: 1.5ml x 30pcs

Power voltage: 110V/60Hz or 220V/50Hz

Timer: 30 minutes.

Dimension:

Drum: diameter 30cm

Overall: W390 x D350 x H 525mm

YC-8020